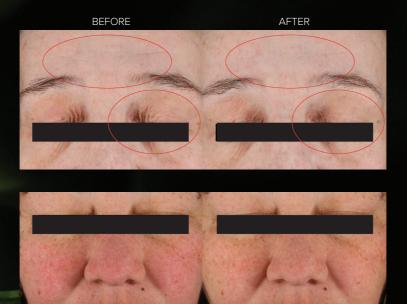

## **BETTER:** ELASTICITY, HYDRATION, SKIN BRIGHTNESS, REDUCTION OF FINE LINES AND WRINKLES.

#### **IMMEDIATE IMPROVEMENT ON DAY 1:**

12% increased hydration 7% reduction of wrinkles 3% increase in firmness

#### LONG TERM BENEFITS ON DAY 28:

17% reduction in area of wrinkles 13% reduction of wrinkle length 5% increase in firmness

Clinically proven to outperform Creme de La Mer and Prevage.