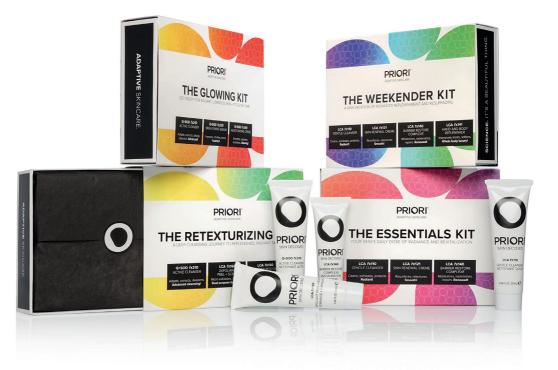

#### TRAVEL KITS

#### THE ESSENTIALS KIT

The perfect way to get Priori's most popular skincare products, and at a great value. Not only do you save a bundle, but you get the essential essentials for a daily regimen. Try it today and experience the difference of adaptive skincare.

#### THE GLOWING KIT

When the weather changes your skin can lose its vibrancy. That's when we all want to replenish our glow to look and feel fresh. Now you can experience Priori's best products for a "Glow as You Go" look in this travel-friendly kit. It is the perfect introduction to adaptive skincare.

#### THE RETEXTURIZING KIT

Now you can experience a way to refine your skin's texture easily, effectively and at an unbelievable value. PRIORI's Retexturizing Kit combines the best three travel-sized products that will adapt to your situation and leave you with your ideal skin.

#### THE WEEKENDER KIT

Who wants to spend money on skincare when you can spend it on fun? Then, when the week-end arrives, whether at home or on the road, indoors or out, in the heat or cold weather, make sure you have the skincare you need to rejuvenate and restore, so you look and feel your best during the day, or at night. PRIORI's Weekender can go with you, or stay right at home and adapts to every situation.... even TSA.