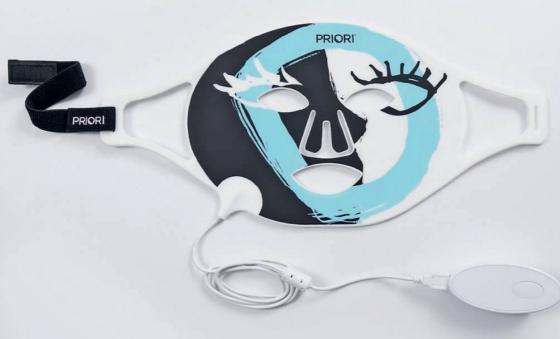

# ADAPTIVE SKINCARE UNVEILED

#### Firmness, Brightness, Signs of Aging

UNVEILED is lightweight and silicon-based LED face mask that delivers the optimum dose of temperature-controlled red and near-infrared light directly to your skin for maximum efficacy with no discomfort. After just one 10-minute session your skin feels plumper, more hydrated and instantly rejuvenated unveiling your ultimate skin radiance. UNVEILED is an easy to use, portable, non-invasive treatment and requires no downtime.

#### After three treatments per week for 4 weeks, users reported the following:

- 96% experienced less visible fine lines with a 38% decrease in the wrinkles
- 95% experienced skin tone and texture improvement
- •95% experienced brighter and plumper skin
- •98% experienced firmer skin

UNVEILED is a winner of the 2020 Shape Magazine Well Tech Awards!